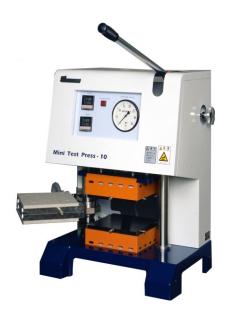

# No.519 Mini Test Press

**Model MP-WNL** 

Model MP-2F
(With swivel type water cooling plate)

The Mini Test Press is also equipped with overheat protection. An optional water-cooled, insulated plate sandwich to cold press samples without cooling down platens is also available.

### **FEATURES**

- Compact, bench-top size; clean, space saving modern design.
- Superior temperature distribution with high heating rates to 300°C or 400°C maximum.
- Separate upper and lower platen PID temperature controllers with overheat protection.
- Optional water cooling platens for sample cooling and compression molding. (MP-S)
- By means of swivel type cooling plate, sample cooling and compression molding is possible without lowering the temperature of heating plate. (MP-2F)
- Two-stage manual hydraulic system for precise compression to 10 ton capacity.
- 200x200mm or 250x250mm platen sizes available.