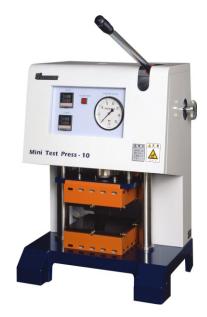

# No.519 Mini Test Press

**Model MP-WNL** 

Model MP-2F
(With swivel type water cooling plate)

#### **■**APPLICATION

The compact, bench-top **Mini Test Press** is used as a plastic compression molding and rubber vulcanizing sample press. The press is equipped with a two-speed manual hydraulic cylinder pressure system. The speed automatically switches when moving the compression plate or supplying compression force. The positive hold mechanism prevents pressure loss.

### **FEATURES**

- Compact, bench-top size; clean, space saving modern design.
- Superior temperature distribution with high heating rates to 300°C or 400°C maximum.
- Separate upper and lower platen PID temperature controllers with overheat protection.
- Optional water cooling platens for sample cooling and compression molding. (MP-S)
- By means of swivel type cooling plate, sample cooling and compression molding is possible without lowering the temperature of heating plate. (MP-2F)
- Two-stage manual hydraulic system for precise compression to 10 ton capacity.
- 200x200mm or 250x250mm platen sizes available.

# **■**SPECIFICATIONS

| Dimensions of heating plate | ■ 200 x 200mm                                                     |  |  |
|-----------------------------|-------------------------------------------------------------------|--|--|
|                             | ■ 250 x 250mm                                                     |  |  |
| Platen separation           | 100mm max (75mm with water cooling plate)                         |  |  |
| Pressure system             | Hydraulic cylinder manually operated;                             |  |  |
|                             | movable upper platen, fixed lower platen                          |  |  |
| Compression Load            | 100kN at 30MPa                                                    |  |  |
| Pressure indicator          | Analog pressure gauge                                             |  |  |
|                             | Max. scale: 35MPa                                                 |  |  |
| Manual hydraulic pump       | 2-speed type (automatic switching)                                |  |  |
| Temperature control range   | Room temperature +10 to 300°C or 400°C                            |  |  |
| Heaters                     | Cartridge type balanced heaters                                   |  |  |
| Temperature control         | Dual PID controllers, with auto tuning function, digital readouts |  |  |
| Safety devices              | Overheat protection circuit, Leakage/over current breaker         |  |  |
| Power requirement           | Single-phase, AC200V, 4.0kVA (Except MP-SC & MP-WC)               |  |  |
| Cooling water               | Required (Except MP-SNL, MP-SNH, MP-WNL, MP-WNH)                  |  |  |
| requirement                 | 0.15MPa                                                           |  |  |
|                             | 20L/min. maximum                                                  |  |  |
| Dimensions                  | W520 x D390 x H680mm (Handle is not included)                     |  |  |
| Weight                      | Approx. 90kg                                                      |  |  |